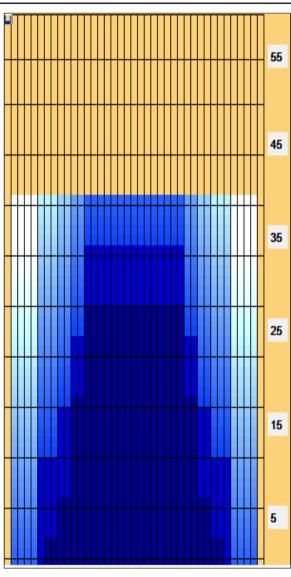

## 20210220高校春季41f-1

Oil Pattern Distance: 41 Feet **Reverse Brush Drop:** 41 Feet Oil Per Board: 45 uL Forward Oil Total: 13.365 mL **Reverse Oil Total:** 9.72 mL **Volume Oil Total:** 23.085 mL Forward Boards Crossed: 297 Boards 216 Boards 513 Boards **Reverse Boards Crossed: Total Boards Crossed:** 

|   | Start | Stop | Loads | Speed | Crossed | Start | End  | Feet | T.Oil |
|---|-------|------|-------|-------|---------|-------|------|------|-------|
| 1 | 2L    | 2R   | 1     | 14    | 37      | 0.0   | 0.0  | 0.0  | 1665  |
| 2 | 6L    | 6R   | 2     | 14    | 58      | 0.0   | 3.9  | 3.9  | 2610  |
| 3 | 7L    | 7R   | 2     | 14    | 54      | 3.9   | 7.8  | 3.9  | 2430  |
| 4 | 9L    | 9R   | 2     | 14    | 46      | 7.8   | 11.7 | 3.9  | 2070  |
| 5 | 11L   | 11R  | 3     | 22    | 57      | 11.7  | 21.0 | 9.3  | 2565  |
| 6 | 13L   | 13R  | 3     | 22    | 45      | 21.0  | 30.3 | 9.3  | 2025  |
| 7 | 2L    | 2R   | 0     | 26    | 0       | 30.3  | 41.0 | 10.7 | 0     |
| • |       |      |       |       |         |       |      |      |       |
|   |       |      |       |       |         |       |      |      |       |

|   | Start | Stop | Loads | Speed | Crossed | Start | End  | Feet | T.Oil |
|---|-------|------|-------|-------|---------|-------|------|------|-------|
| 1 | 2L    | 2R   | 0     | 26    | 0       | 41.0  | 36.0 | -5.0 | (     |
| 2 | 13L   | 13R  | 3     | 22    | 45      | 36.0  | 26.7 | -9.3 | 2025  |
| 3 | 11L   | 11R  | 2     | 22    | 38      | 26.7  | 20.5 | -6.2 | 1710  |
| 4 | 9L    | 9R   | 2     | 18    | 46      | 20.5  | 15.4 | -5.1 | 2070  |
| 5 | 6L    | 6R   | 3     | 14    | 87      | 15.4  | 9.5  | -5.9 | 3915  |
| 6 | 2L    | 2R   | 0     | 14    | 0       | 9.5   | 0.0  | -9.5 | (     |
|   |       |      |       |       |         |       |      |      |       |