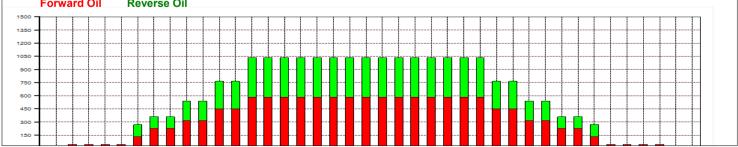

## 20210220高校春季41f-1

Oil Pattern Distance: 41 Feet **Reverse Brush Drop:** 41 Feet Oil Per Board: 45 uL Forward Oil Total: 13.365 mL **Reverse Oil Total:** 9.72 mL **Volume Oil Total:** 23.085 mL Forward Boards Crossed: 297 Boards 216 Boards 513 Boards **Reverse Boards Crossed: Total Boards Crossed:** 

|   | Start | Stop | Loads | Speed | Crossed | Start | End  | Feet | T.Oil |
|---|-------|------|-------|-------|---------|-------|------|------|-------|
| 1 | 2L    | 2R   | 1     | 14    | 37      | 0.0   | 0.0  | 0.0  | 1665  |
| 2 | 6L    | 6R   | 2     | 14    | 58      | 0.0   | 3.9  | 3.9  | 2610  |
| 3 | 7L    | 7R   | 2     | 14    | 54      | 3.9   | 7.8  | 3.9  | 2430  |
| 4 | 9L    | 9R   | 2     | 14    | 46      | 7.8   | 11.7 | 3.9  | 2070  |
| 5 | 11L   | 11R  | 3     | 22    | 57      | 11.7  | 21.0 | 9.3  | 2565  |
| 6 | 13L   | 13R  | 3     | 22    | 45      | 21.0  | 30.3 | 9.3  | 2025  |
| 7 | 2L    | 2R   | 0     | 26    | 0       | 30.3  | 41.0 | 10.7 | 0     |
| • |       |      |       |       |         |       |      |      |       |
|   |       |      |       |       |         |       |      |      |       |

|   | Start | Stop | Loads | Speed | Crossed | Start | End  | Feet | T.Oil |
|---|-------|------|-------|-------|---------|-------|------|------|-------|
| 1 | 2L    | 2R   | 0     | 26    | 0       | 41.0  | 36.0 | -5.0 | (     |
| 2 | 13L   | 13R  | 3     | 22    | 45      | 36.0  | 26.7 | -9.3 | 2025  |
| 3 | 11L   | 11R  | 2     | 22    | 38      | 26.7  | 20.5 | -6.2 | 1710  |
| 4 | 9L    | 9R   | 2     | 18    | 46      | 20.5  | 15.4 | -5.1 | 2070  |
| 5 | 6L    | 6R   | 3     | 14    | 87      | 15.4  | 9.5  | -5.9 | 3915  |
| 6 | 2L    | 2R   | 0     | 14    | 0       | 9.5   | 0.0  | -9.5 | (     |
|   |       |      |       |       |         |       |      |      |       |